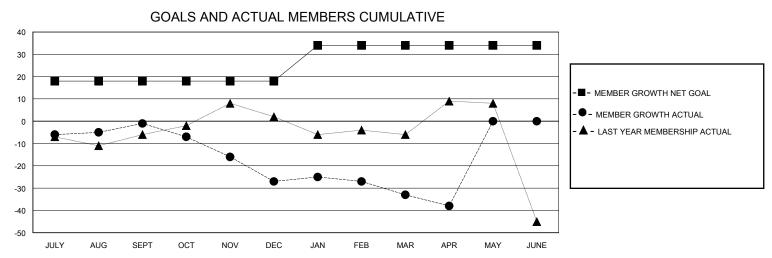

## District 17 A

Results as of: 4/30/2024

| GMT:          |               | LOC         | ATION KANSAS  |                       |                         |                         | GMT CA                                             |  |  |
|---------------|---------------|-------------|---------------|-----------------------|-------------------------|-------------------------|----------------------------------------------------|--|--|
|               | Club          | s           |               | Members               |                         |                         |                                                    |  |  |
|               | RESULTS FOR   | R 2023-2024 |               | RESULTS FOR 2023-2024 |                         |                         |                                                    |  |  |
| QUARTER       | NEW CLUB GOAL | NEW CLUBS   | DROPPED CLUBS | QUARTER MEN           | MBER GROWTH NET<br>GOAL | MEMBER GROWTH<br>ACTUAL | DROPPED<br>MEMBERS ACTUAL<br>(including transfers) |  |  |
| JULY/AUG/SEPT | 1             | 0           | 0             | JULY/AUG/SEPT         | 18                      | 31                      | 31                                                 |  |  |
| OCT/NOV/DEC   | 0             | 0           | 0             | OCT/NOV/DEC           | 0                       | 20                      | 46                                                 |  |  |
| JAN/FEB/MAR   | 1             | 0           | 0             | JAN/FEB/MAR           | 16                      | 37                      | 42                                                 |  |  |
| APR/MAY/JUNE  | 0             | 0           | 0             | APR/MAY/JUNE          | 0                       | 8                       | 13                                                 |  |  |